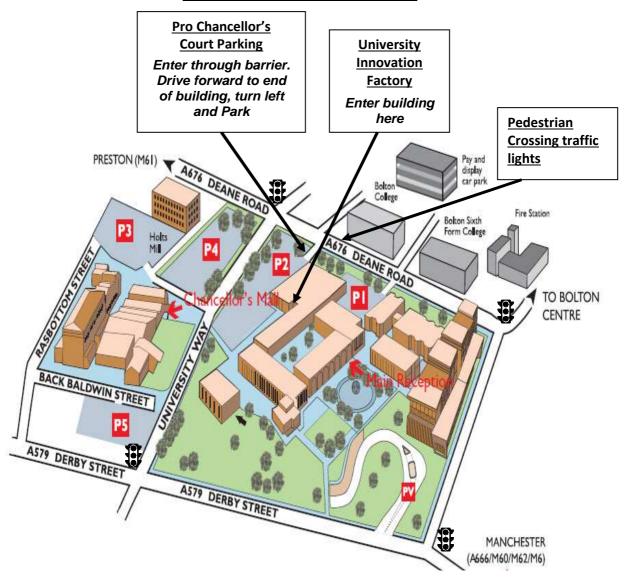

## **Bolton & District Advanced Motorists**

Access to Bolton University CAPE (Centre for Advanced Performance Engineering) car park and building.

There will be a IAM logo board on the pavement at the car park entrance on Deane Road on the first Sunday of your course.

## The Map below may assist