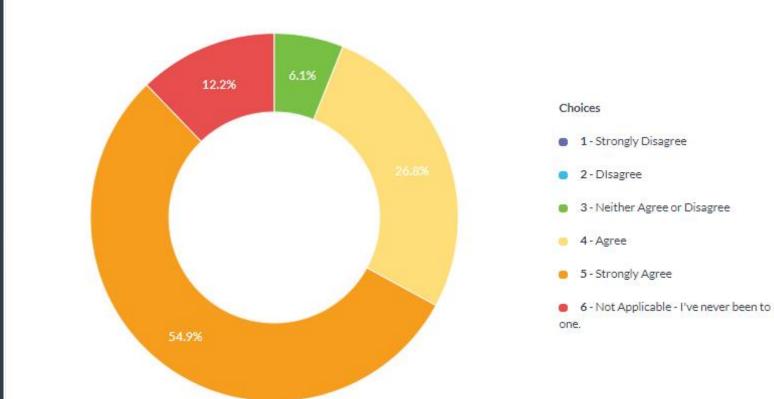

The Windmill Farm Function Room, used for IAM Lincoln group events, is good. Rating

| Choices                                           | Totals | Dations |
|---------------------------------------------------|--------|---------|
| Choices                                           | Totals | Ratings |
| <ul> <li>1 - Strongly Disagree</li> </ul>         | 0      | 0       |
| 2 - Disagree                                      | 1      | 2       |
| <ul> <li>3 - Neither Agree or Disagree</li> </ul> | 5      | 15      |
| 4 - Agree                                         | 29     | 116     |
| <ul> <li>5 - Strongly Agree</li> </ul>            | 35     | 175     |
| 6 - Not Applicable - I've never been              | 12     | 72      |