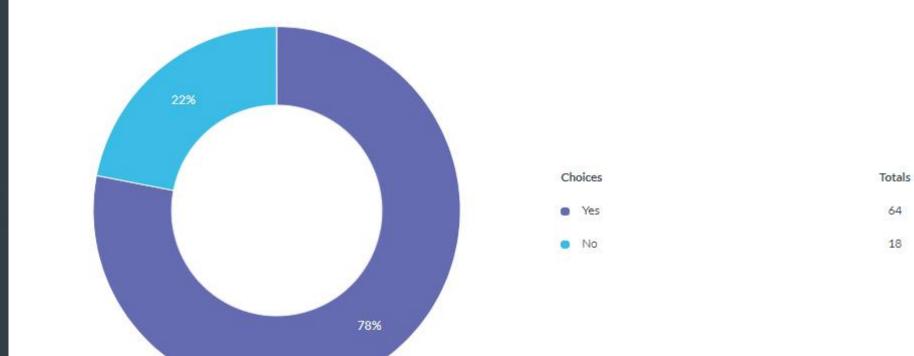

3

Average Rating

Have you attended any Lincoln group events in the last year? Multiple Choice

Unanswered 2

Answered 82

Q23 If you ticked 'Yes' to question 22, please indicate what you most and least enjoyed and why.