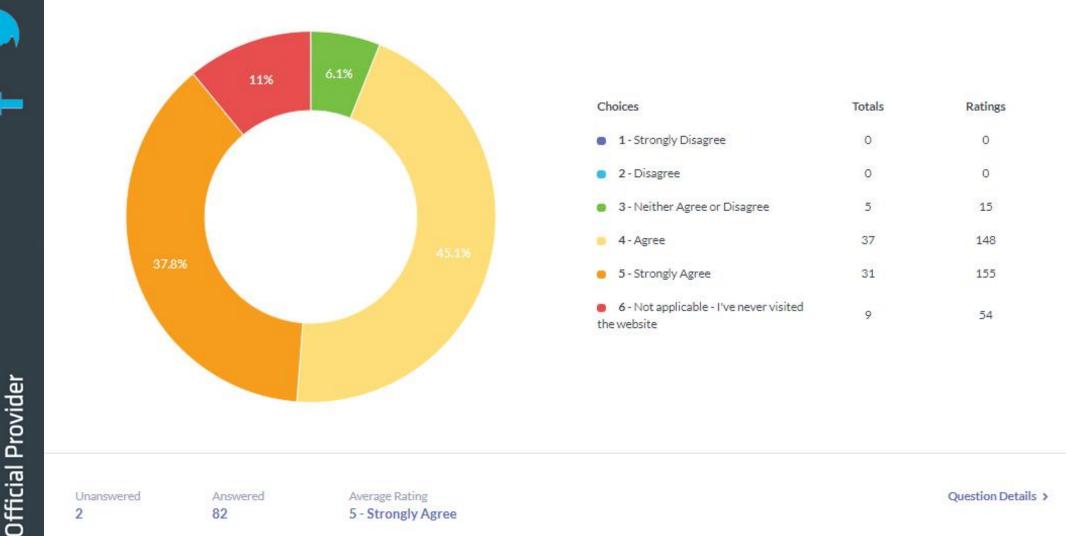

Unanswered

Answered 82

Average Rating 5 - Strongly Agree

The information available on our updated IAM Lincoln group website (www.iamroadsmart.com/groups/lincolnam) is clear and informative. Rating

Unanswered