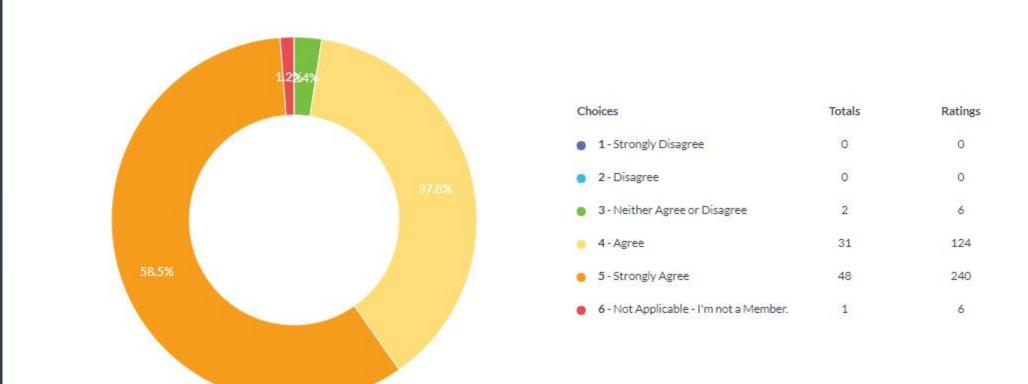

Unanswered 27 Answered

57

Q10

IAM Lincoln's membership donation (£12.00 per year to support local road safety) offers good value for money . Rating

Unanswered 2 Answered 82 Average Rating 5 - Strongly Agree

The Lincoln group is easily contactable when required (by phone, social media, email, post, verbal, etc) Rating

Unanswered 3

Answered 81

Average Rating 5 - Strongly Agree

The Lincoln group's Committee Members are friendly, approachable and listen to feedback. Rating