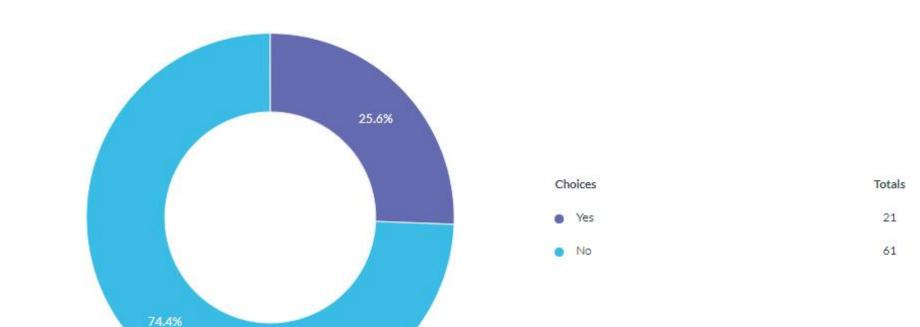

26

46

1

I would recommend IAM RoadSmart to others. Rating

Official Provider

Unanswered 2 Answered 82 Average Rating
5 - Strongly Agree

Have you contacted the IAM Roadsmart Headquarters at any time over the last year? Multiple Choice

Unanswered 61

Answered 23

Have you joined the IAM Roadsmart Fellowship scheme to ensure your skills are updated every three years? Multiple Choice

Unanswered 3

Answered 81

If you ticked 'No' to question 8 please indicate why you have decided not to join this scheme?