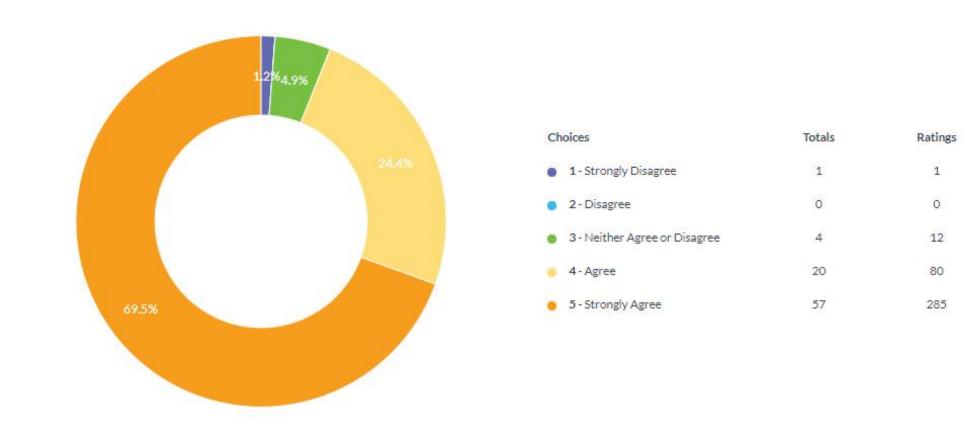

Answered 82

Average Rating 5 - Strongly Agree

The updated quarterly IAM Lincoln group newsletter is interesting and enjoyable to read . Rating

Official Provider

| Choices                                           | Totals | Ratings |
|---------------------------------------------------|--------|---------|
| 1 - Strongly Disagree                             | 0      | 0       |
| 2 - Disagree                                      | 0      | 0       |
| <ul> <li>3 - Neither Agree or Disagree</li> </ul> | 3      | 9       |
| 4 - Agree                                         | 38     | 152     |
| 5 - Strongly Agree                                | 37     | 185     |
| 6 - Not Applicable - I've never read it.          | 4      | 24      |
|                                                   |        |         |