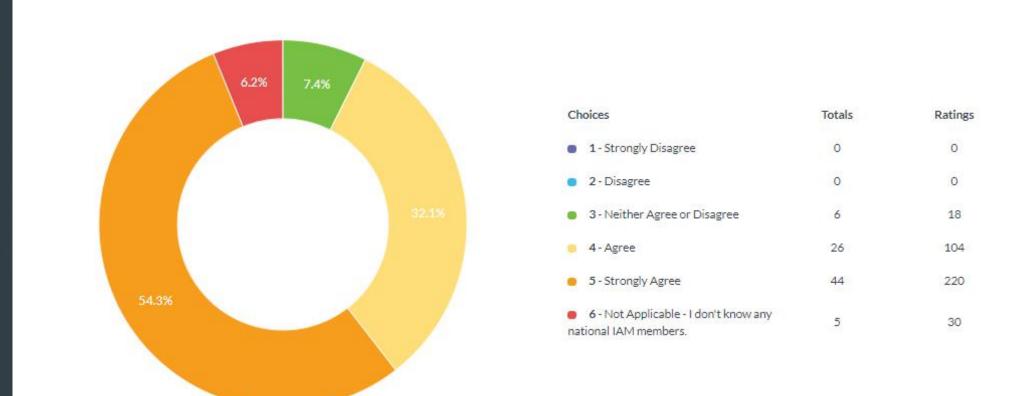

Answered 82

Average Rating 5 - Strongly Agree

Q21

I would recommend membership of the Lincoln Group to other national IAM members. Rating

Unanswered

Answered 81

5 - Strongly Agree

Question Details >