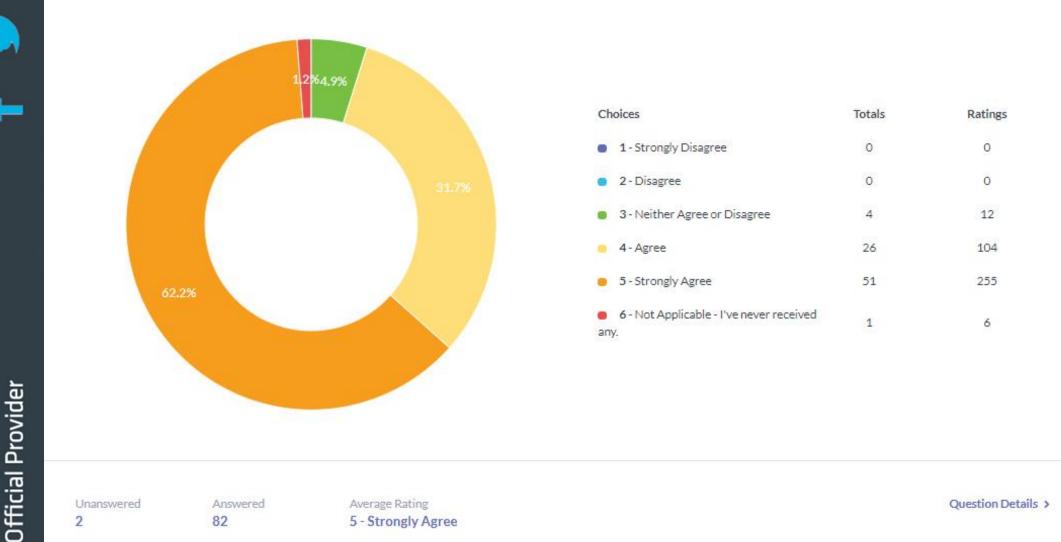

Unanswered 2

Answered 82

Q7

If you ticked 'Yes' to question 6, please describe briefly the effectiveness of your experience below: Essay

| Latest Responses                                                                                                                                                                                   | Date          |
|----------------------------------------------------------------------------------------------------------------------------------------------------------------------------------------------------|---------------|
| Not effective!!! My Master's certificate did not arrive in time for my house move as promised and hq told me they didn't have a postage record of what they post - how, to whom and when!! It More | 1 day ago     |
| Very good, helpful                                                                                                                                                                                 | 5 days<br>ago |
| Recently became a member. No need to contact HO as yet.                                                                                                                                            | 5 days<br>ago |
| I found IAM HQ staff extremely helpful when I made enquiries regarding taking my IAM test in a PCV                                                                                                 | 6 days<br>ago |
| Asked about car insurance very helpful                                                                                                                                                             | 6 days<br>ago |

Unanswered 61

Answered 23

Have you joined the IAM Roadsmart Fellowship scheme to ensure your skills are updated every three years? Multiple Choice

Unanswered 3

Answered 81

If you ticked 'No' to question 8 please indicate why you have decided not to join this scheme?