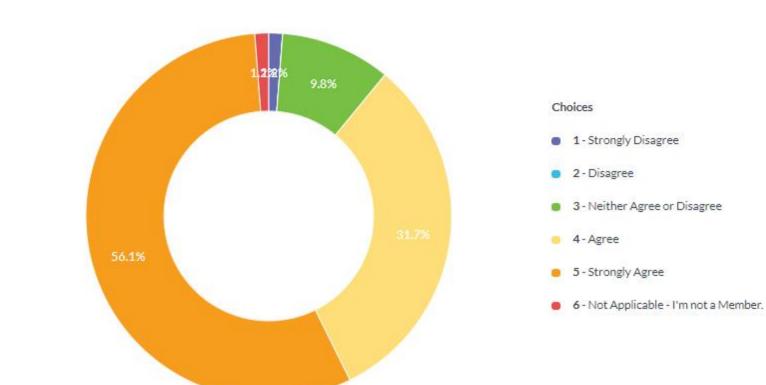

Unanswered 27 Answered

57

Q10

IAM Lincoln's membership donation (£12.00 per year to support local road safety) offers good value for money . Rating

Unanswered 2 Answered 82 Average Rating 5 - Strongly Agree

The Lincoln group is easily contactable when required (by phone, social media, email, post, verbal, etc) Rating

Unanswered 3

Answered 81

Average Rating 5 - Strongly Agree

The Lincoln group's Committee Members are friendly, approachable and listen to feedback. Rating