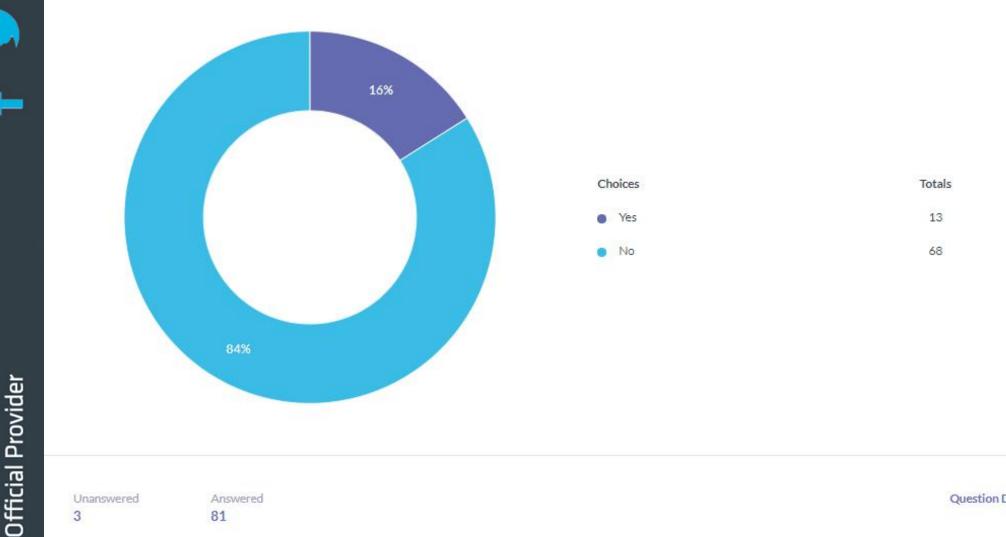

26

46

1

I would recommend IAM RoadSmart to others. Rating

Official Provider

Unanswered 2 Answered 82 Average Rating
5 - Strongly Agree

Have you contacted the IAM Roadsmart Headquarters at any time over the last year? Multiple Choice

Unanswered 61

Answered 23

Have you joined the IAM Roadsmart Fellowship scheme to ensure your skills are updated every three years? Multiple Choice

Unanswered 3

Answered 81

If you ticked 'No' to question 8 please indicate why you have decided not to join this scheme?