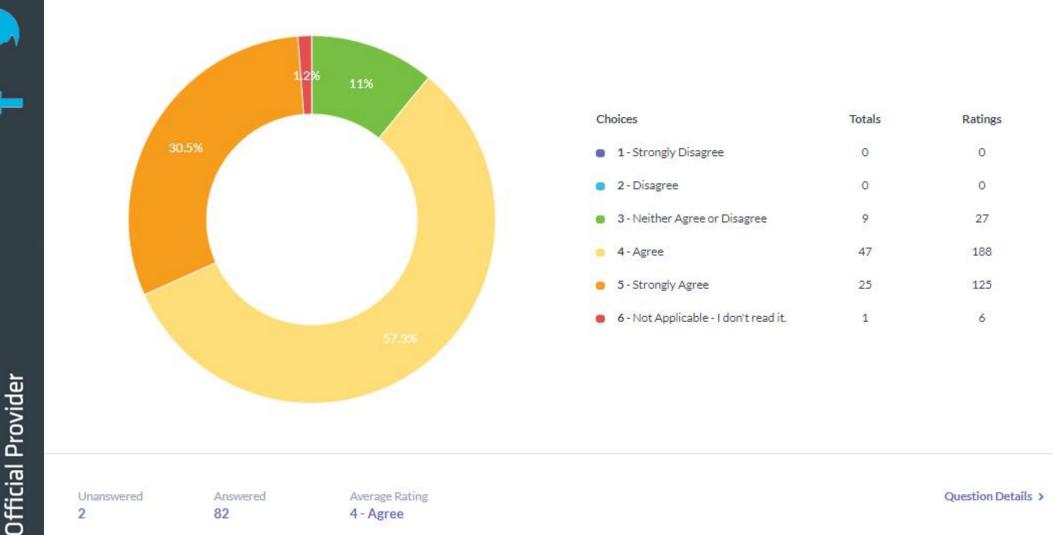

## 2019 Member Survey Results Summary

Unanswered

Answered 82

Average Rating 4 - Agree

The quarterly 'Advanced Driving' magazine is interesting and enjoyable to read. Rating

Unanswered

Answered 82

Average Rating 4 - Agree