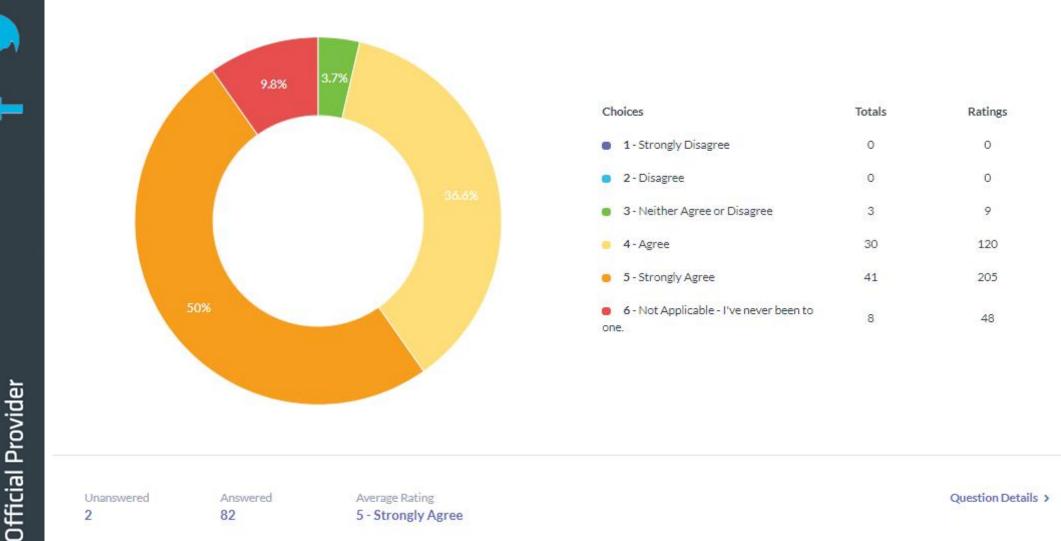

The Windmill Farm Function Room, used for IAM Lincoln group events, is good. Rating

| Choices                                           | Totals | Dations |
|---------------------------------------------------|--------|---------|
| Choices                                           | Totals | Ratings |
| <ul> <li>1 - Strongly Disagree</li> </ul>         | 0      | 0       |
| 2 - Disagree                                      | 1      | 2       |
| <ul> <li>3 - Neither Agree or Disagree</li> </ul> | 5      | 15      |
| 4 - Agree                                         | 29     | 116     |
| <ul> <li>5 - Strongly Agree</li> </ul>            | 35     | 175     |
| 6 - Not Applicable - I've never been              | 12     | 72      |

Answered 82

Average Rating 5 - Strongly Agree Question Details >

Unanswered

The Lincoln group provides information on events etc. in good time (email, post, social media). Rating

Unanswered

Answered 82

Average Rating 5 - Strongly Agree