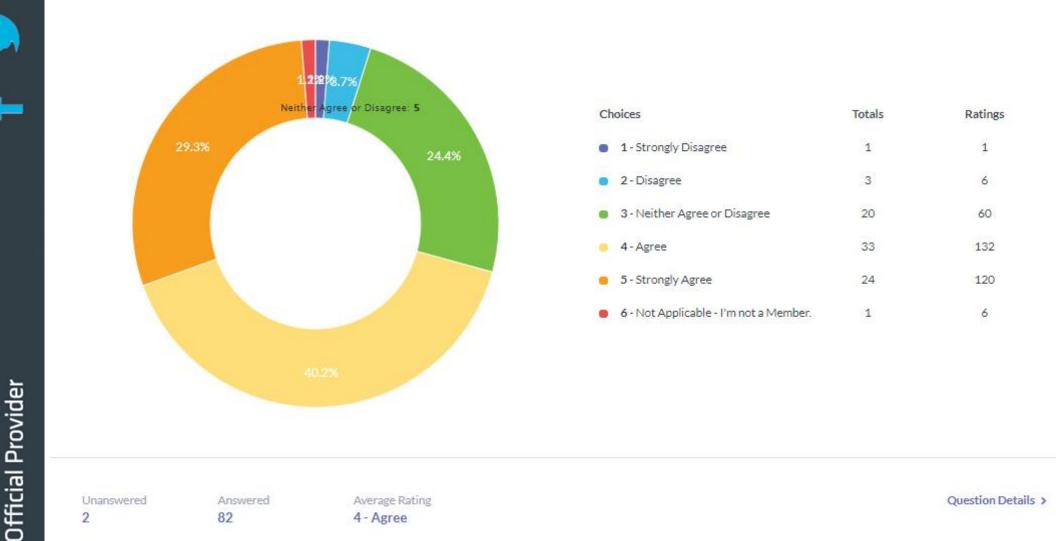

## 2019 Member Survey Results Summary

Unanswered

Answered 82

Average Rating 4 - Agree

The quarterly 'Advanced Driving' magazine is interesting and enjoyable to read. Rating

Unanswered

Answered 82

Average Rating 4 - Agree

26

46

1

I would recommend IAM RoadSmart to others. Rating

Official Provider

Unanswered 2 Answered 82 Average Rating
5 - Strongly Agree

Have you contacted the IAM Roadsmart Headquarters at any time over the last year? Multiple Choice