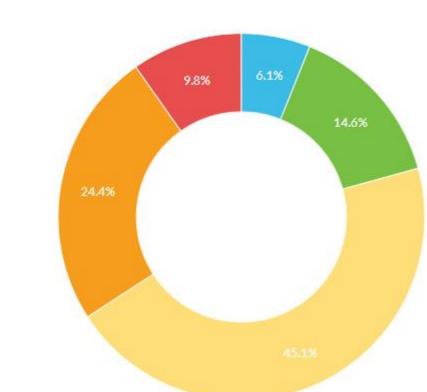

Official Provider

| Choices                                                                 | Totals | Ratings |
|-------------------------------------------------------------------------|--------|---------|
| 1 - Strongly Disagree                                                   | 0      | 0       |
| 2 - Disagree                                                            | 5      | 10      |
| <ul> <li>3 - Neither Agree or Disagree</li> </ul>                       | 12     | 36      |
| 4 - Agree                                                               | 37     | 148     |
| 5 - Strongly Agree                                                      | 20     | 100     |
| <ul> <li>6 - Not Applicable - I don't visit the<br/>website.</li> </ul> | 8      | 48      |