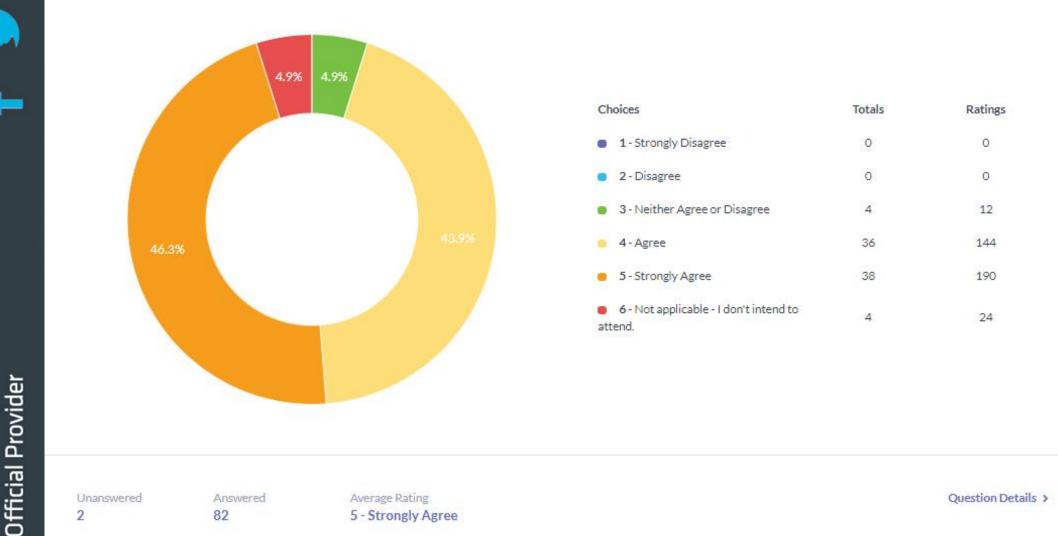

The day, start time (Tuesday/Wednesday @ 7:30pm) and length of IAM Lincoln group events is about right. Rating

Unanswered

Answered 82

Average Rating 5 - Strongly Agree

I would recommend attending the Lincoln group events to others. Rating