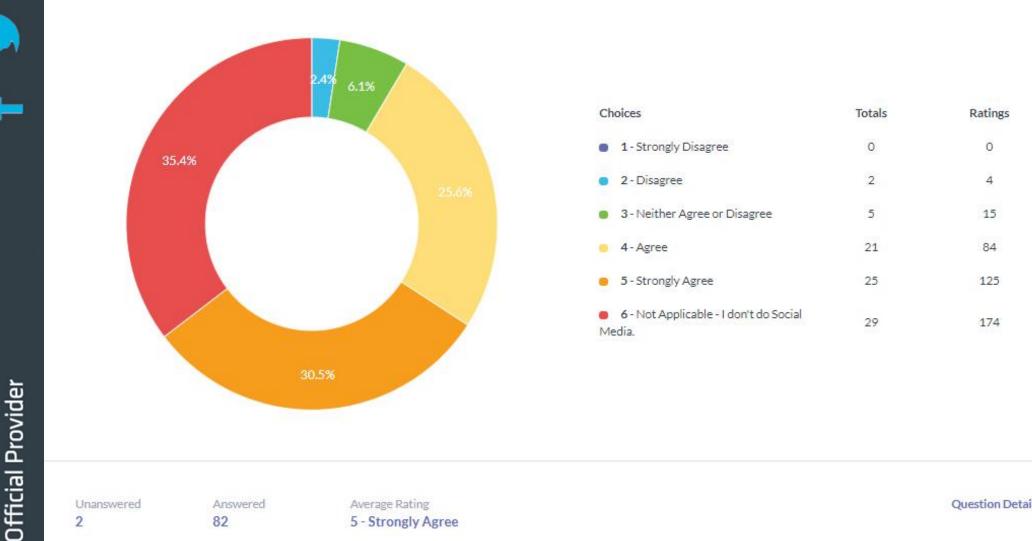

Unanswered 2

Answered 82 Average Rating
5 - Strongly Agree

I find the information shared by IAM Lincoln on Social Media (Twitter, Facebook, Instagram, YouTube) interesting and informative. Rating

Unanswered