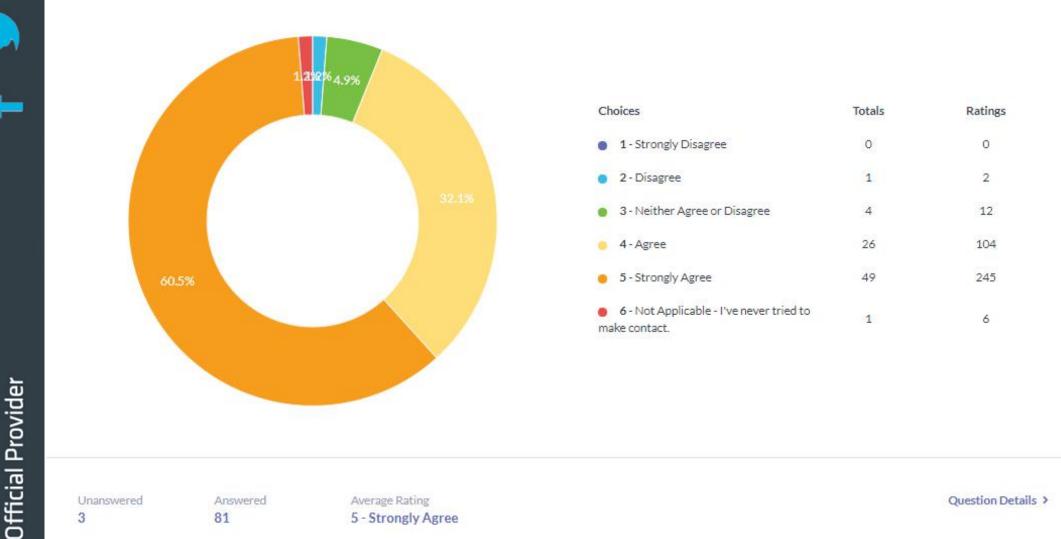

The Lincoln group is easily contactable when required (by phone, social media, email, post, verbal, etc) Rating

Unanswered 3

Answered 81

Average Rating 5 - Strongly Agree

The Lincoln group's Committee Members are friendly, approachable and listen to feedback. Rating

Unanswered 2

Answered 82 Average Rating
5 - Strongly Agree

The events organised by Lincoln group are interesting and relevant. Rating

| Ur | 12 | ns | W | e | re |  |
|----|----|----|---|---|----|--|
| 2  |    |    |   |   |    |  |