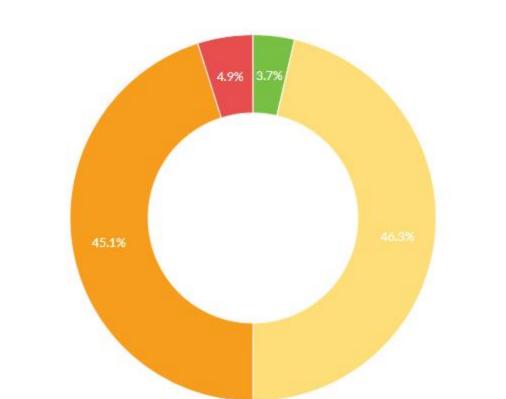

Official Provider

| Choices                                                                 | Totals | Ratings |
|-------------------------------------------------------------------------|--------|---------|
| 1 - Strongly Disagree                                                   | 0      | 0       |
| 2 - Disagree                                                            | 5      | 10      |
| <ul> <li>3 - Neither Agree or Disagree</li> </ul>                       | 12     | 36      |
| 4 - Agree                                                               | 37     | 148     |
| 5 - Strongly Agree                                                      | 20     | 100     |
| <ul> <li>6 - Not Applicable - I don't visit the<br/>website.</li> </ul> | 8      | 48      |