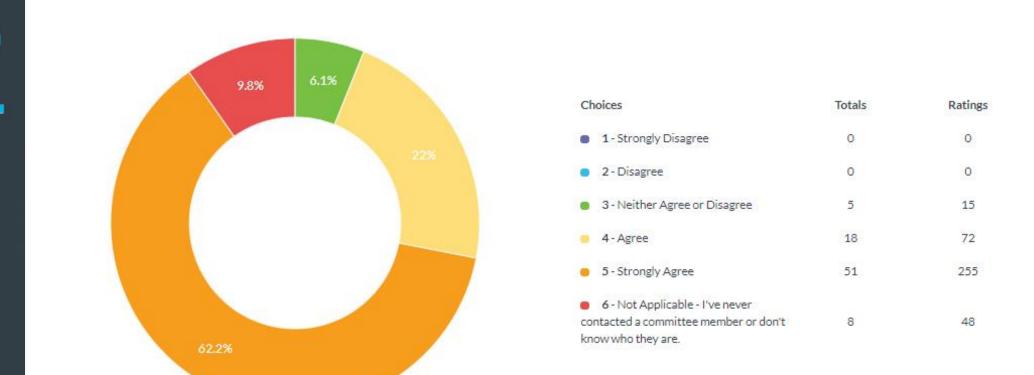

Unanswered 27 Answered

57

Q10

IAM Lincoln's membership donation (£12.00 per year to support local road safety) offers good value for money . Rating

Unanswered 2 Answered 82 Average Rating 5 - Strongly Agree